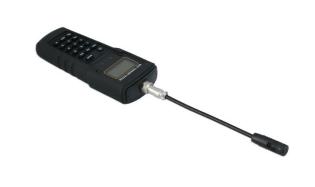

## **Sonic Belt Tension Tester**

Sonic belt tension tester measures the vibration of the belt to assist with correct installation or tuning of toothed and 'V' belts.

## **Additional Information**

- Suitable for checking the tension on all belt drive engines, including camshaft and auxilliary belts. Ideal for both synchronous and V-belts.
- Frequency range: 10 600Hz. Includes 20 memory/data storage settings; auto power off after 5 mins to preserve battery. Requires 2 x AAA batteries (not included).
- · Easily calibrated by the user using a mobile phone app.
- · Please refer to OEM data for correct tension value.