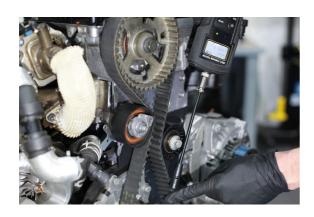

## **Sonic Belt Tension Tester**

Sonic belt tension tester measures the vibration of the belt to assist with correct installation or tuning of toothed and 'V' belts.

## **Additional Information**

- Suitable for checking the tension on all belt drive engines, including camshaft and auxilliary belts. Ideal for both synchronous and V-belts.
- Frequency range: 10 600Hz. Includes 20 memory/data storage settings; auto power off after 5 mins to preserve battery. Requires 2 x AAA batteries (not included).
- · Easily calibrated by the user using a mobile phone app.
- · Please refer to OEM data for correct tension value.