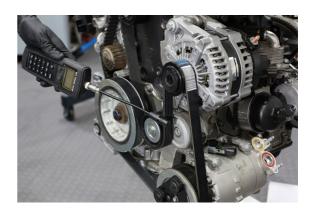

## **Sonic Belt Tension Tester**

Sonic belt tension tester measures the vibration of the belt to assist with correct installation or tuning of toothed and 'V' belts.

## **Additional Information**

- Suitable for checking the tension on all belt drive engines, including camshaft and auxilliary belts. Ideal for both synchronous and V-belts.
- Frequency range: 10 600Hz. Includes 20 memory/data storage settings; auto power off after 5 mins to preserve battery. Requires 2 x AAA batteries (not included).
- · Easily calibrated by the user using a mobile phone app.
- · Please refer to OEM data for correct tension value.